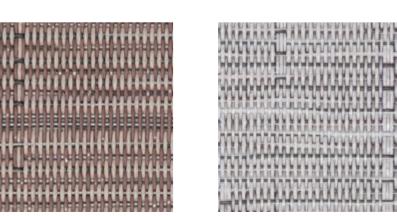

# **PVC Foam Backing for Anti Fatigue Mats**

The product structure is fabric layer and PVC foam layer. This innovation is soft and feel comfortable underfoot.

## **ELEGANT**

ECO-5100BP-1

ECO-51009BP

ECO-51012BP

ECO-51013BP

ECO-51023BP

ECO-52001BP

ECO-52008BP-1

ECO-51002BP

ECO-51004BP

ECO-52006BP

ECO-52028BP

ECO-52029BP

ECO-52032BP

ECO-52033BP

ECO-52038BP