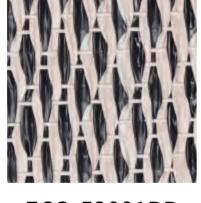

tterns, colours and sizes. Its thickness is 6mm to 20mm and lets people feel comfortable underfoot.

Welcome to contact us if you have any questions and welcome to visit our exhibitions.















# **PVC Foam Backing for Anti Fatigue Mats**

The product structure is fabric layer and PVC foam layer. This innovation is soft and feel comfortable underfoot.



# Edge wrapping method: Over lock



# 15mm Thickness: 46x76cm 46x120cm 50x80cm 50x98cm 50x115cm 50x140cm 50x120cm





Customize size available. Max width 80cm, max length 140cm.

### $50 \times 80 \text{cm}$



#### $46 \times 125$ cm

Eco-511005BP



Eco-511010BP

#### **DELUX**















# **JACQUARD**























ECO-8014H-18

## **ELEGANT**















ECO-5100BP-1

ECO-51009BP

ECO-51012BP

ECO-51013BP













ECO-51023BP

ECO-52001BP

ECO-52008BP-1

ECO-51002BP

ECO-51004BP

ECO-52006BP







ECO-52028BP



ECO-52029BP



ECO-52032BP



ECO-52033BP



ECO-52038BP

# Popular Model



ECO-8053H

| TECHNICAL INFORMATION    |                    | Anti Fatigue Mats                             |
|--------------------------|--------------------|-----------------------------------------------|
| Classification           | EN 685             | 33                                            |
| Weight                   | ISO 8543           | 2800g+-100g/m² for 12mm thickness             |
|                          |                    | 3400g+-100g/m <sup>2</sup> for 15mm thickness |
|                          |                    | 3700g+-100g/m² for 20mm thickness             |
| Thickness