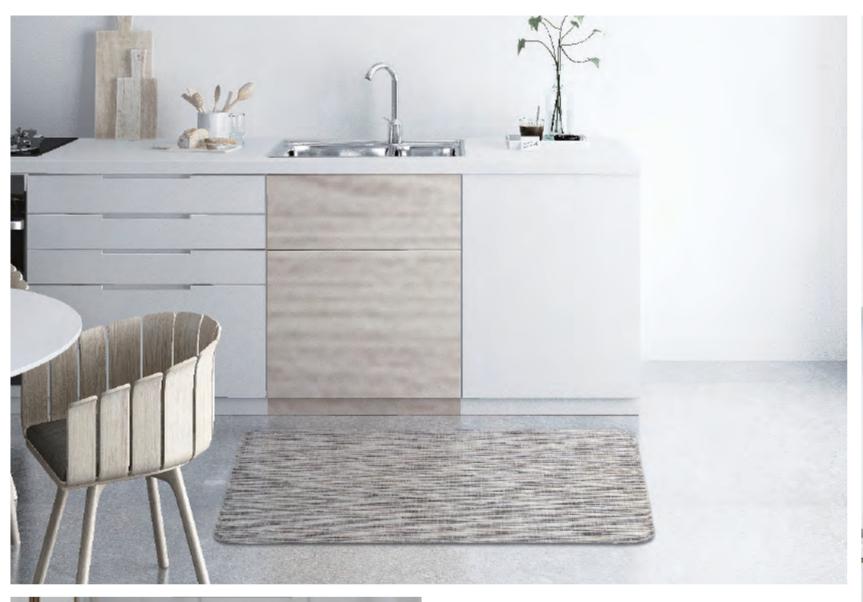

## **Anti Fatigue Mats**

Anti fatigue mats is suitable for multiple scenes, like in kitchen, bathroom, living room, cashier counters or anywhere as you like.

We have wide selection of mats for you, including different woven patterns, colours and sizes. Its thickness is 6mm to 20mm and lets people feel comfortable underfoot.