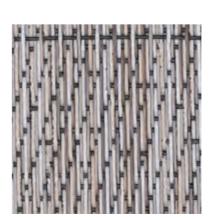

## **Anti Fatigue Mats**

Anti fatigue mats is suitable for multiple scenes, like in kitchen, bathroom, living room, cashier counters or anywhere as you like.

We have wide selection of mats for you, including different woven patterns, colours and sizes. Its thickness is 6mm to 20mm and lets people feel comfortable underfoot.

# **PVC Foam Backing for Anti Fatigue Mats**

The product structure is fabric layer and PVC foam layer. This innovation is soft and feel comfortable underfoot.