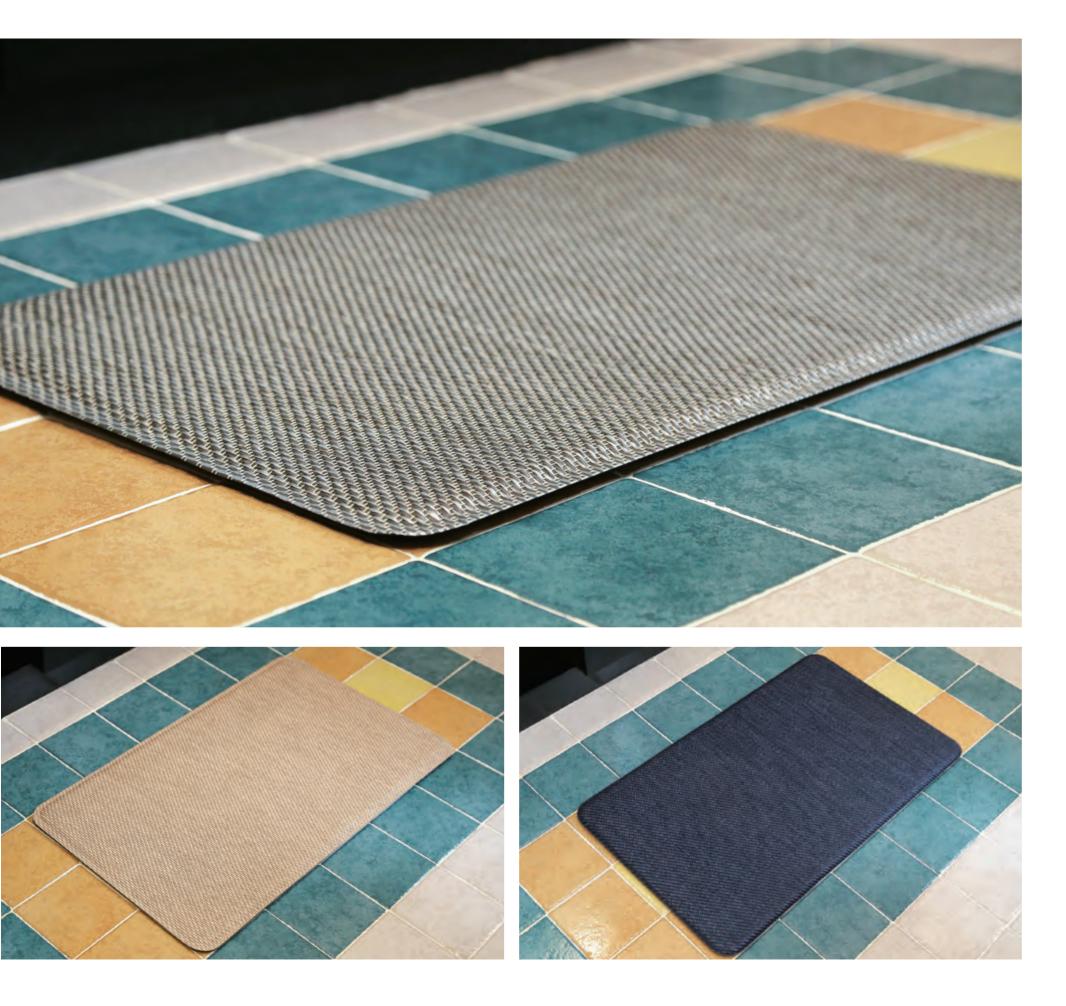

## **Anti Fatigue Mats**

Anti fatigue mats is suitable for multiple scenes, like in kitchen, bathroom, living room, cashier counters or anywhere as you like.

We have wide selection of mats for you, including different woven patterns, colours and sizes. Its thickness is 6mm to 20mm and lets people feel comfortable underfoot.

# **PVC Foam Backing for Anti Fatigue Mats**

The product structure is fabric layer and PVC foam layer. This innovation is soft and feel comfortable underfoot.