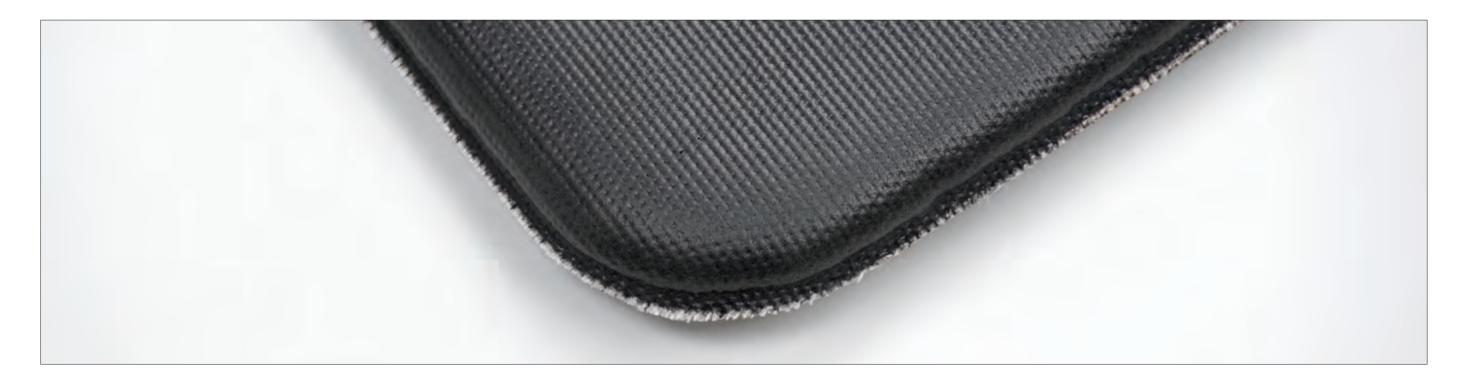

## **Anti Fatigue Mats**

Anti fatigue mats is suitable for multiple scenes, like in kitchen, bathroom, living room, cashier counters or anywhere as you like.

We have wide selection of mats for you, including different woven patterns, colours and sizes. Its thickness is 6mm to 20mm and lets people feel comfortable underfoot.

Welcome to contact us if you have any questions and welcome to visit our exhibitions.















# **PVC Foam Backing for Anti Fatigue Mats**

The product structure is fabric layer and PVC foam layer. This innovation is soft and feel comfortable underfoot.



# Edge wrapping method: Over lock



# 15mm Thickness: 46x76cm 46x120cm 50x80cm 50x98cm 50x115cm 50x140cm 50x120cm





Customize size available. Max width 80cm, max length 140cm.

### $50 \times 80 \text{cm}$



#### $46 \times 125$ cm

Eco-511005BP



Eco-511010BP

#### **DELUX**















# **JACQUARD**























ECO-8014H-18

## **ELEGANT**















ECO-5100BP-1

ECO-51009BP

ECO-51012BP

ECO-51013BP













ECO-51023BP

ECO-52001BP

ECO-52008BP-1

ECO-51002BP

ECO-51004BP

ECO-52006BP







ECO-52028BP



ECO-52029BP



ECO-52032BP



ECO-52033BP



ECO-52038BP

# Popular Model



ECO-8053H

| TECHNICAL INFORMATION    |                    | Anti Fatigue Mats                             |
|--------------------------|--------------------|-----------------------------------------------|
| Cla