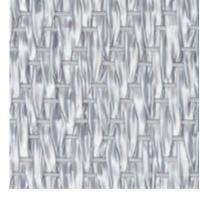

patterns, colours and sizes. Its thickness is 6mm to 20mm and lets people feel comfortable underfoot.

Welcome to contact us if you have any questions and welcome to visit our exhibitions.















# **PVC Foam Backing for Anti Fatigue Mats**

The product structure is fabric layer and PVC foam layer. This innovation is soft and feel comfortable underfoot.



# Edge wrapping method: Over lock



# 15mm Thickness: 46x76cm 46x120cm 50x80cm 50x98cm 50x115cm 50x140cm 50x120cm





Customize size available. Max width 80cm, max length 140cm.

### $50 \times 80 \text{cm}$



#### $46 \times 125$ cm

Eco-511005BP



Eco-511010BP

#### **DELUX**















# **JACQUARD**























ECO-8014H-18

## **ELEGANT**















ECO-5100BP-1

ECO-51009BP

ECO-51012BP

ECO-51013BP













ECO-51023BP

ECO-52001BP

ECO-52008BP-1

ECO-51002BP

ECO-51004BP

ECO-52006BP







ECO-52028BP



ECO-52029BP



ECO-52032BP



ECO-52033BP



ECO-52038BP

# Popular Model



ECO-8053H

| TECHNICAL INFORMATION    |                    | Anti Fatigue Mats                             |
|--------------------------|--------------------|-----------------------------------------------|
| Classification           | EN 685             | 33                                            |
| Weight                   | ISO 8543           | 2800g+-100g/m² for 12mm thickness             |
|                          |                    | 3400g+-100g/m <sup>2</sup> for 15mm thickness |
|                          |                    | 3700g+-100g/m² for 20mm thickness             |
| Thickness