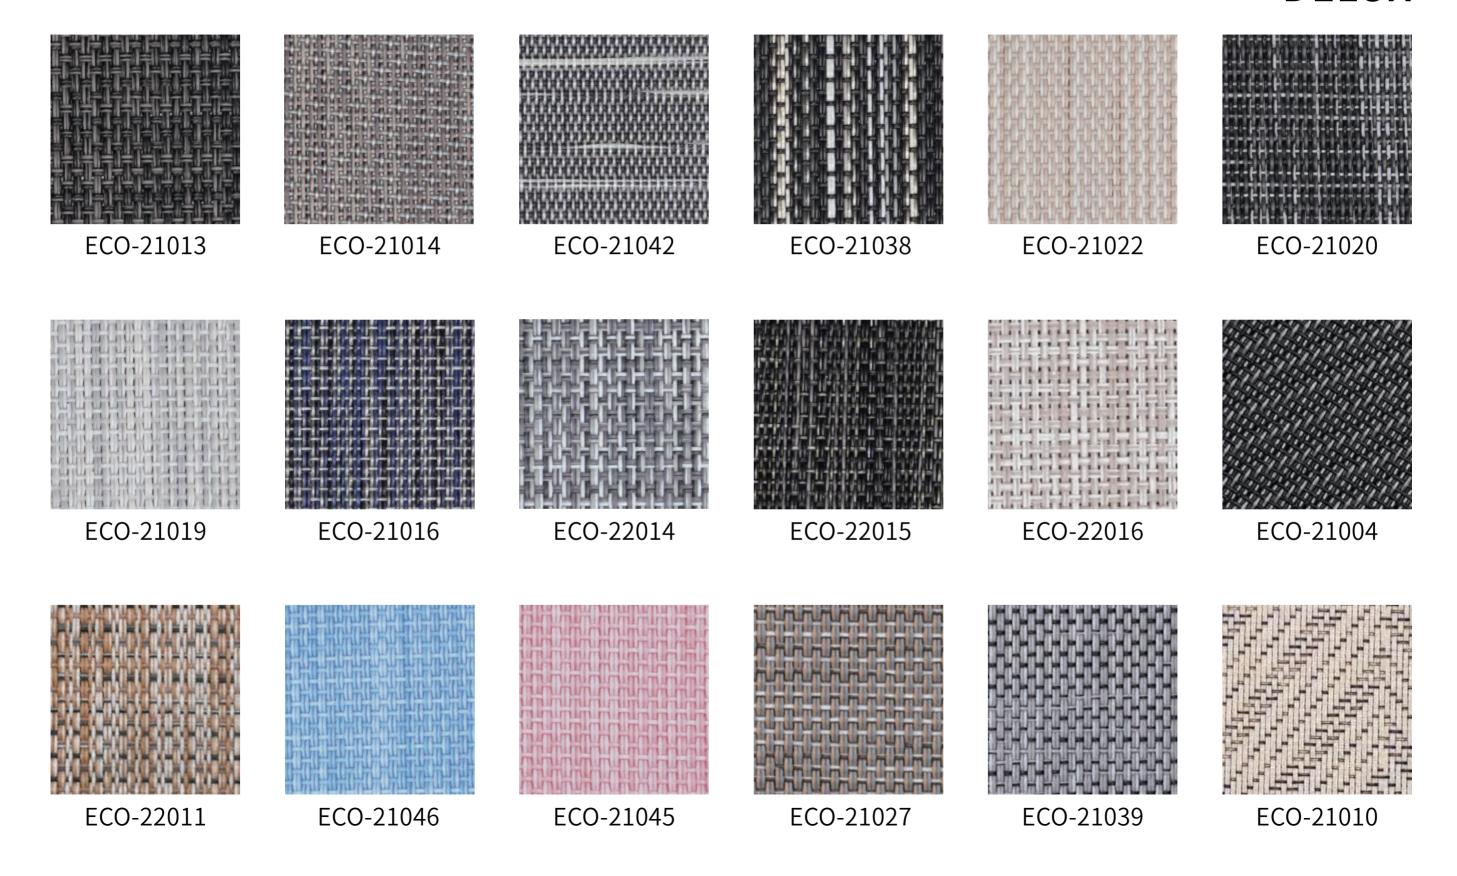

like in kitchen, bathroom, living room, cashier counters or anywhere as you like.

We have wide selection of mats for you, including different woven patterns, colours and sizes. Its thickness is 6mm to 20mm and lets people feel comfortable underfoot.

Welcome to contact us if you have any questions and welcome to visit our exhibitions.















# **PVC Foam Backing for Anti Fatigue Mats**

The product structure is fabric layer and PVC foam layer. This innovation is soft and feel comfortable underfoot.



# Edge wrapping method: Over lock



# 15mm Thickness: 46x76cm 46x120cm 50x80cm 50x98cm 50x115cm 50x140cm 50x120cm





Customize size available. Max width 80cm, max length 140cm.

### $50 \times 80 \text{cm}$



#### $46 \times 125$ cm

Eco-511005BP



Eco-511010BP

#### **DELUX**















# **JACQUARD**























ECO-8014H-18

## **ELEGANT**















ECO-5100BP-1

ECO-51009BP

ECO-51012BP

ECO-51013BP













ECO-51023BP

ECO-52001BP

ECO-52008BP-1

ECO-51002BP

ECO-51004BP

ECO-52006BP







ECO-52028BP



ECO-52029BP



ECO-52032BP



ECO-52033BP



ECO-52038BP

# Popular Model



ECO-8053H

| TECHNICAL INFORMATION    |                    | Anti Fatigue Mats                             |
|--------------------------|--------------------|-----------------------------------------------|
| Classification           | EN 685             | 33                                            |
| Weight                   | ISO 8543           | 2800g+-100g/m² for 12mm thickness             |
|                          |                    | 3400g+-1