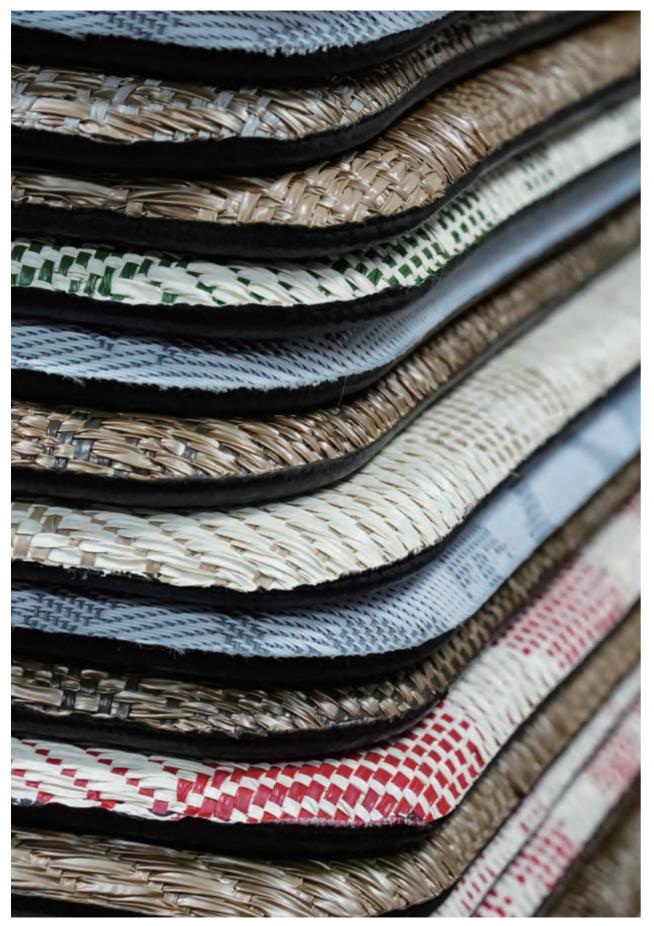

## **Anti Fatigue Mats**

Anti fatigue mats is suitable for multiple scenes, like in kitchen, bathroom, living room, cashier counters or anywhere as you like.

We have wide selection of mats for you, including different woven patterns, colours and sizes. Its thickness is 6mm to 20mm and lets people feel comfortable underfoot.