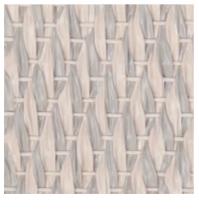

to contact us if you have any questions and welcome to visit our exhibitions.















# **PVC Foam Backing for Anti Fatigue Mats**

The product structure is fabric layer and PVC foam layer. This innovation is soft and feel comfortable underfoot.



# Edge wrapping method: Over lock



# 15mm Thickness: 46x76cm 46x120cm 50x80cm 50x98cm 50x115cm 50x140cm 50x120cm





Customize size available. Max width 80cm, max length 140cm.

### $50 \times 80 \text{cm}$



#### $46 \times 125$ cm

Eco-511005BP



Eco-511010BP

#### **DELUX**















# **JACQUARD**























ECO-8014H-18

## **ELEGANT**















ECO-5100BP-1

ECO-51009BP

ECO-51012BP

ECO-51013BP













ECO-51023BP

ECO-52001BP

ECO-52008BP-1

ECO-51002BP

ECO-51004BP

ECO-52006BP







ECO-52028BP



ECO-52029BP



ECO-52032BP



ECO-52033BP



ECO-52038BP

# Popular Model



ECO-8053H

| TECHNICAL INFORMATION    |                    | Anti Fatigue Mats                             |
|--------------------------|--------------------|-----------------------------------------------|
| Classification           | EN 685             | 33                                            |
| Weight                   | ISO 8543           | 2800g+-100g/m² for 12mm thickness             |
|                          |                    | 3400g+-100g/m <sup>2</sup> for 15mm thickness |
|                          |                    | 3700g+-100g/m² for 20mm thickness             |
| Thickness                | ISO 1765           | 6mm-20mm                                      |
| Tile dimension