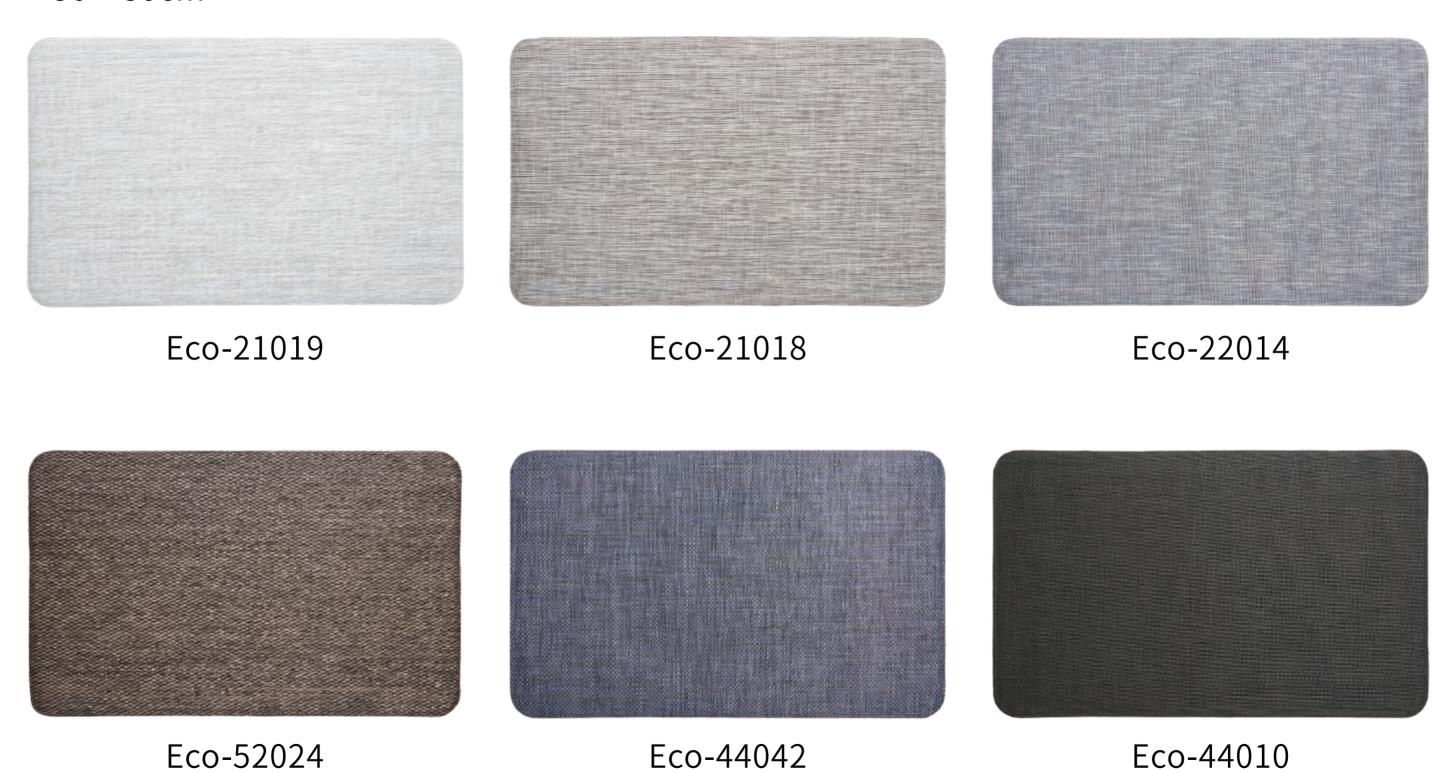

# **PVC Foam Backing for Anti Fatigue Mats**

The product structure is fabric layer and PVC foam layer. This innovation is soft and feel comfortable underfoot.