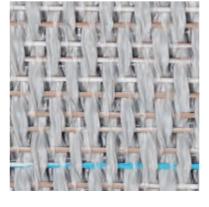

# Popular Model

ECO-8053H

| TECHNICAL INFORMATION    |                    | Anti Fatigue Mats                             |
|--------------------------|--------------------|-----------------------------------------------|
| Classification           | EN 685             | 33                                            |
| Weight                   | ISO 8543           | 2800g+-100g/m² for 12mm thickness             |
|                          |                    | 3400g+-100g/m <sup>2</sup> for 15mm thickness |
|                          |                    | 3700g+-100g/m² for 20mm thickness             |
| Thickness                | ISO 1765           | 6mm-20mm                                      |
| Tile dimension           | EN 994             | -                                             |
| Dimension stability      | ISO 2551           | < 0.25%                                       |
| Curvature                | EN 434             | < 2mm                                         |
| Caster Chair             | EN 985             | Continous use                                 |
| Body voltage             | ISO 1815           | ≤ 2.0KV                                       |
| Thermal resistance       | ISO 8302           | Suitable for underfloor heating               |
| Colour fastness to light | ISO 105-B02        | > 6                                           |
| Anti-slip property       | EN13893            | > 0.3                                         |
| Reaction to fire         | EN13501-1          | Bfl-s1                                        |
| Smoke density            | ASTM E662          | < 450                                         |
| REACH test               | 1907/2006          | NO.(6614)008-1228-R2                          |
| CE certification ( )     | EN14041<br>EN15114 | NO. EC.1282.OA140305.AYD0738                  |
| ISO 9001 certification   | ISO 9001:2008      | NO. 04514Q20096R0S                            |
| ISO14001 certification   | ISO14001:2004      | NO. 04514E20029R0S                            |