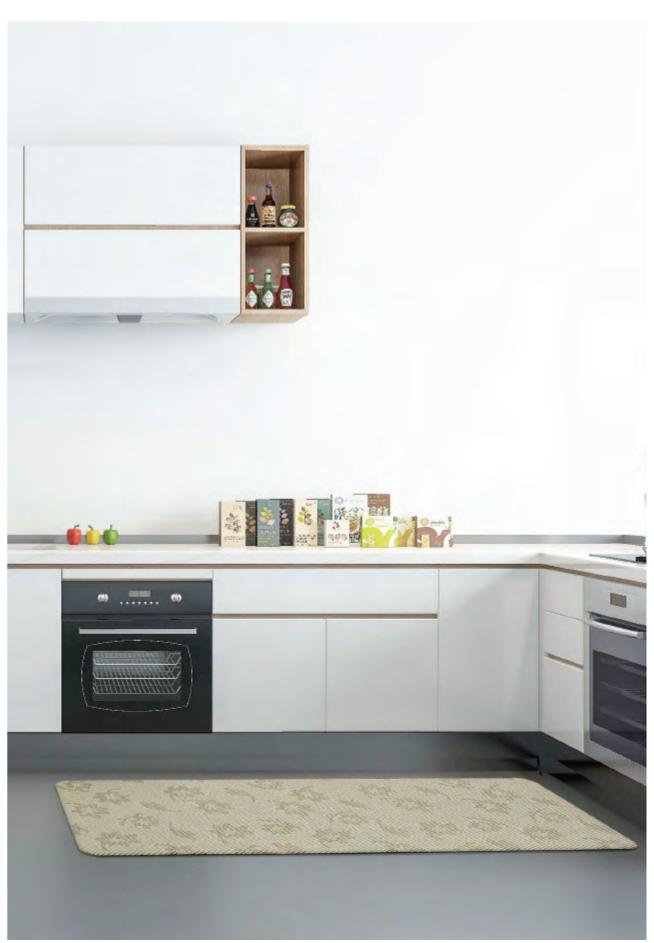

## **Anti Fatigue Mats**

Anti fatigue mats is suitable for multiple scenes, like in kitchen, bathroom, living room, cashier counters or anywhere as you like.

We have wide selection of mats for you, including different woven patterns, colours and sizes. Its thickness is 6mm to 20mm and lets people feel comfortable underfoot.