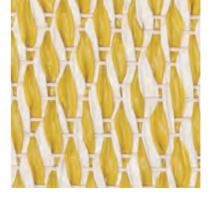

questions and welcome to visit our exhibitions.















# **PVC Foam Backing for Anti Fatigue Mats**

The product structure is fabric layer and PVC foam layer. This innovation is soft and feel comfortable underfoot.



# Edge wrapping method: Over lock



# 15mm Thickness: 46x76cm 46x120cm 50x80cm 50x98cm 50x115cm 50x140cm 50x120cm





Customize size available. Max width 80cm, max length 140cm.

### $50 \times 80 \text{cm}$



#### $46 \times 125$ cm

Eco-511005BP



Eco-511010BP

#### **DELUX**















# **JACQUARD**























ECO-8014H-18

## **ELEGANT**















ECO-5100BP-1

ECO-51009BP

ECO-51012BP

ECO-51013BP













ECO-51023BP

ECO-52001BP

ECO-52008BP-1

ECO-51002BP

ECO-51004BP

ECO-52006BP







ECO-52028BP



ECO-52029BP



ECO-52032BP



ECO-52033BP



ECO-52038BP

# Popular Model



ECO-8053H

| TECHNICAL INFORMATION    |                    | Anti Fatigue Mats                             |
|--------------------------|--------------------|-----------------------------------------------|
| Classification           | EN 685             | 33                                            |
| Weight                   | ISO 8543           | 2800g+-100g/m² for 12mm thickness             |
|                          |                    | 3400g+-100g/m <sup>2</sup> for 15mm thickness |
|                          |                    | 3700g+-100g/m² for 20mm thickness             |
| Thickness                | ISO 1765           | 6mm-20mm                                      |
| Tile dimension           | EN 994             | -