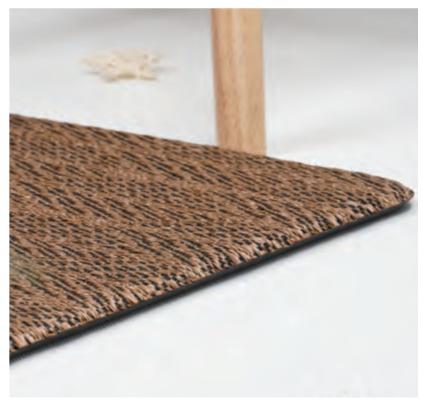

## **Anti Fatigue Mats**

Anti fatigue mats is suitable for multiple scenes, like in kitchen, bathroom, living room, cashier counters or anywhere as you like.

We have wide selection of mats for you, including different woven patterns, colours and sizes. Its thickness is 6mm to 20mm and lets people feel comfortable underfoot.

Welcome to contact us if you have any questions and welcome to visit our exhibitions.















# **PVC Foam Backing for Anti Fatigue Mats**

The product structure is fabric layer and PVC foam layer. This innovation is soft and feel comfortable underfoot.



# Edge wrapping method: Over lock



# 15mm Thickness: 46x76cm 46x120cm 50x80cm 50x98cm 50x115cm 50x140cm 50x120cm





Customize size available. Max width 80cm, max length 140cm.

### $50 \times 80 \text{cm}$



#### $46 \times 125$ cm

Eco-511005BP



Eco-511010BP

#### **DELUX**















# **JACQUARD**























ECO-8014H-18

## **ELEGANT**















ECO-5100BP-1

ECO-51009BP

ECO-51012BP

ECO-51013BP













ECO-51023BP

ECO-52001BP

ECO-52008BP-1

ECO-51002BP

ECO-51004BP

ECO-52006BP







ECO-52028BP



ECO-52029BP



ECO-52032BP



ECO-52033BP



ECO-52038BP

# Popular Model



ECO-80