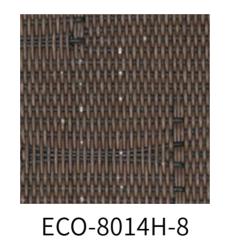

g room, cashier counters or anywhere as you like.

We have wide selection of mats for you, including different woven patterns, colours and sizes. Its thickness is 6mm to 20mm and lets people feel comfortable underfoot.

Welcome to contact us if you have any questions and welcome to visit our exhibitions.















# **PVC Foam Backing for Anti Fatigue Mats**

The product structure is fabric layer and PVC foam layer. This innovation is soft and feel comfortable underfoot.



# Edge wrapping method: Over lock



# 15mm Thickness: 46x76cm 46x120cm 50x80cm 50x98cm 50x115cm 50x140cm 50x120cm





Customize size available. Max width 80cm, max length 140cm.

### $50 \times 80 \text{cm}$



#### $46 \times 125$ cm

Eco-511005BP



Eco-511010BP

#### **DELUX**















# **JACQUARD**























ECO-8014H-18

## **ELEGANT**















ECO-5100BP-1

ECO-51009BP

ECO-51012BP

ECO-51013BP













ECO-51023BP

ECO-52001BP

ECO-52008BP-1

ECO-51002BP

ECO-51004BP

ECO-52006BP







ECO-52028BP



ECO-52029BP



ECO-52032BP



ECO-52033BP



ECO-52038BP

# Popular Model



ECO-8053H

| TECHNICAL INFORMATION    |                    | Anti Fatigue Mats                             |
|--------------------------|--------------------|-----------------------------------------------|
| Classification           | EN 685             | 33                                            |
| Weight                   | ISO 8543           | 2800g+-100g/m² for 12mm thickness             |
|                          |                    | 3400g+-100g/m <sup>2</sup> for 15mm thic