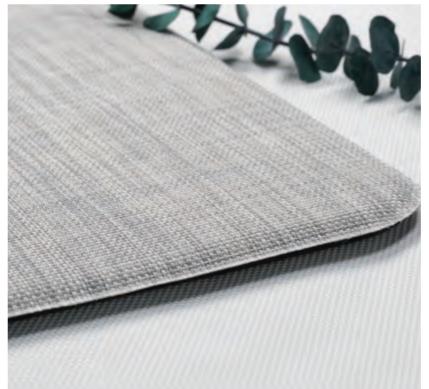

# **PVC Foam Backing for Anti Fatigue Mats**

The product structure is fabric layer and PVC foam layer. This innovation is soft and feel comfortable underfoot.

# Edge wrapping method: Over lock