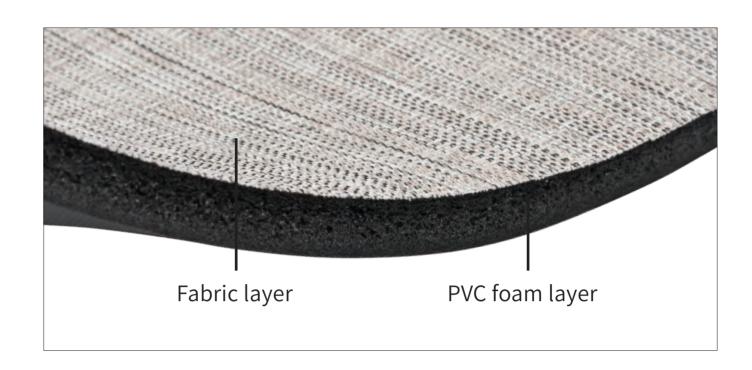

# **PVC Foam Backing for Anti Fatigue Mats**

The product structure is fabric layer and PVC foam layer. This innovation is soft and feel comfortable underfoot.