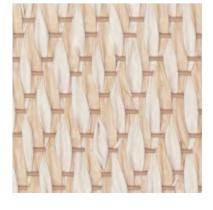

elcome to visit our exhibitions.















# **PVC Foam Backing for Anti Fatigue Mats**

The product structure is fabric layer and PVC foam layer. This innovation is soft and feel comfortable underfoot.



# Edge wrapping method: Over lock



# 15mm Thickness: 46x76cm 46x120cm 50x80cm 50x98cm 50x115cm 50x140cm 50x120cm





Customize size available. Max width 80cm, max length 140cm.

### $50 \times 80 \text{cm}$



#### $46 \times 125$ cm

Eco-511005BP



Eco-511010BP

#### **DELUX**















# **JACQUARD**























ECO-8014H-18

## **ELEGANT**















ECO-5100BP-1

ECO-51009BP

ECO-51012BP

ECO-51013BP













ECO-51023BP

ECO-52001BP

ECO-52008BP-1

ECO-51002BP

ECO-51004BP

ECO-52006BP







ECO-52028BP



ECO-52029BP



ECO-52032BP



ECO-52033BP



ECO-52038BP

# Popular Model



ECO-8053H

| TECHNICAL INFORMATION    |                    | Anti Fatigue Mats                             |
|--------------------------|--------------------|-----------------------------------------------|
| Classification           | EN 685             | 33                                            |
| Weight                   | ISO 8543           | 2800g+-100g/m² for 12mm thickness             |
|                          |                    | 3400g+-100g/m <sup>2</sup> for 15mm thickness |
|                          |                    | 3700g+-100g/m² for 20mm thickness             |
| Thickness                | ISO 1765           | 6mm-20mm                                      |
| Tile dimension           | EN 994             | -