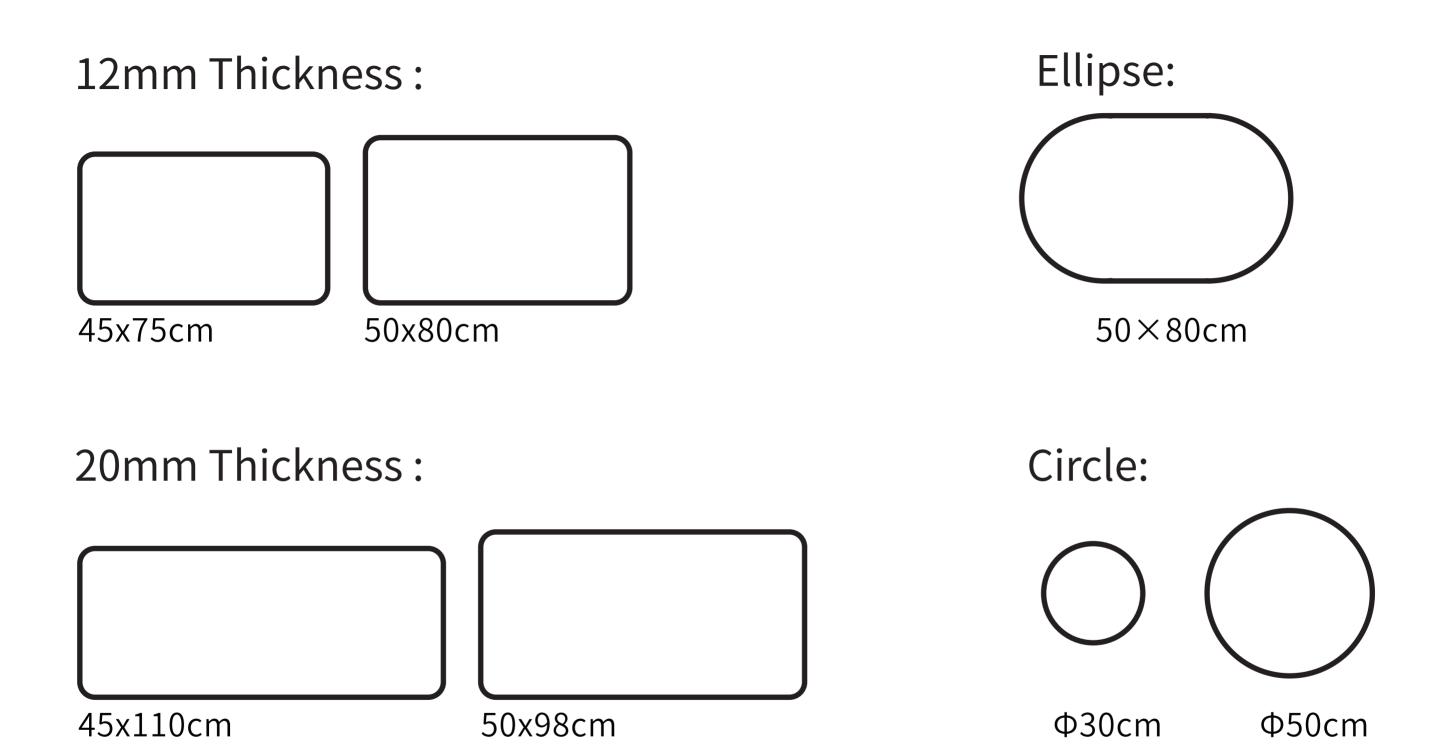

# 15mm Thickness: 46x76cm 46x120cm 50x80cm 50x98cm 50x115cm 50x140cm 50x120cm

Customize size available. Max width 80cm, max length 140cm.