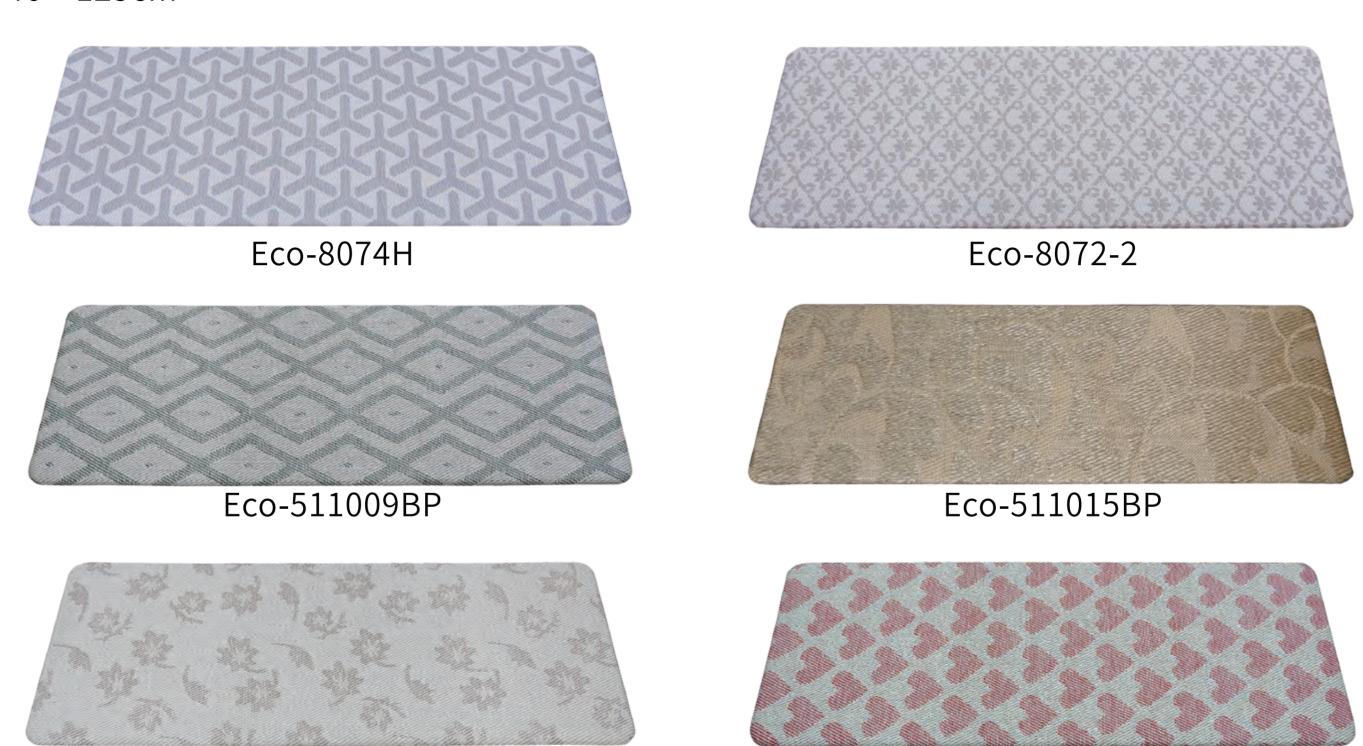

s suitable for multiple scenes, like in kitchen, bathroom, living room, cashier counters or anywhere as you like.

We have wide selection of mats for you, including different woven patterns, colours and sizes. Its thickness is 6mm to 20mm and lets people feel comfortable underfoot.

Welcome to contact us if you have any questions and welcome to visit our exhibitions.















# **PVC Foam Backing for Anti Fatigue Mats**

The product structure is fabric layer and PVC foam layer. This innovation is soft and feel comfortable underfoot.



# Edge wrapping method: Over lock



# 15mm Thickness: 46x76cm 46x120cm 50x80cm 50x98cm 50x115cm 50x140cm 50x120cm





Customize size available. Max width 80cm, max length 140cm.

### $50 \times 80 \text{cm}$



#### $46 \times 125$ cm

Eco-511005BP



Eco-511010BP

#### **DELUX**















# **JACQUARD**























ECO-8014H-18

## **ELEGANT**















ECO-5100BP-1

ECO-51009BP

ECO-51012BP

ECO-51013BP













ECO-51023BP

ECO-52001BP

ECO-52008BP-1

ECO-51002BP

ECO-51004BP

ECO-52006BP







ECO-52028BP



ECO-52029BP



ECO-52032BP



ECO-52033BP



ECO-52038BP

# Popular Model



ECO-8053H

| TECHNICAL INFORMATION    |                    | Anti Fatigue Mats                             |
|--------------------------|--------------------|-----------------------------------------------|
| Classification           | EN 685             | 33                                            |
| Weight                   | ISO 8543           | 2800g+-100g/m² for 12mm thickness             |
|