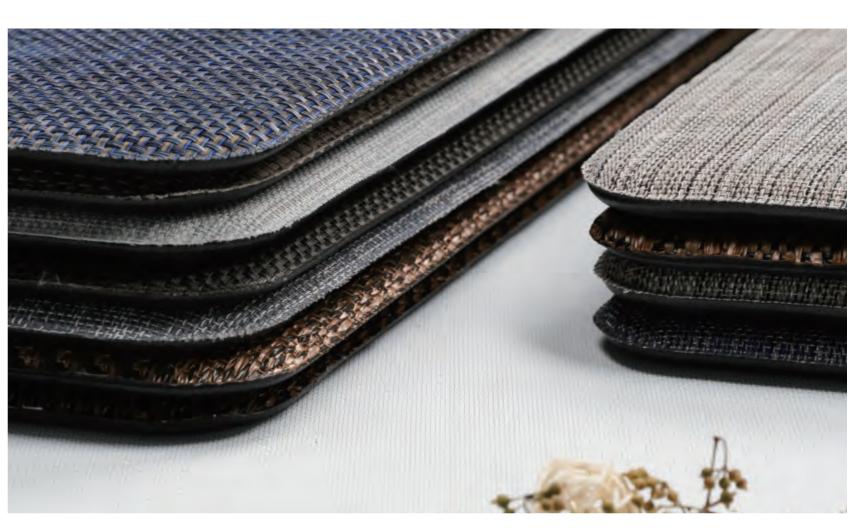

## **Anti Fatigue Mats**

Anti fatigue mats is suitable for multiple scenes, like in kitchen, bathroom, living room, cashier counters or anywhere as you like.

We have wide selection of mats for you, including different woven patterns, colours and sizes. Its thickness is 6mm to 20mm and lets people feel comfortable underfoot.