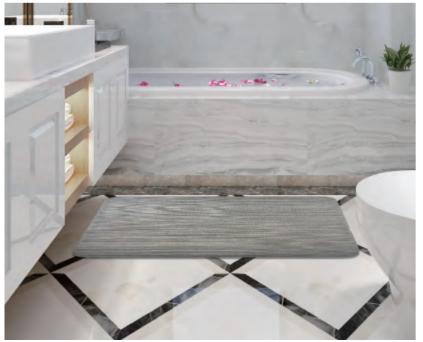

## **Anti Fatigue Mats**

Anti fatigue mats is suitable for multiple scenes, like in kitchen, bathroom, living room, cashier counters or anywhere as you like.

We have wide selection of mats for you, including different woven patterns, colours and sizes. Its thickness is 6mm to 20mm and lets people feel comfortable underfoot.