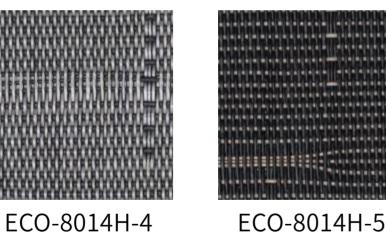

ing room, cashier counters or anywhere as you like.

We have wide selection of mats for you, including different woven patterns, colours and sizes. Its thickness is 6mm to 20mm and lets people feel comfortable underfoot.

Welcome to contact us if you have any questions and welcome to visit our exhibitions.















# **PVC Foam Backing for Anti Fatigue Mats**

The product structure is fabric layer and PVC foam layer. This innovation is soft and feel comfortable underfoot.



# Edge wrapping method: Over lock



# 15mm Thickness: 46x76cm 46x120cm 50x80cm 50x98cm 50x115cm 50x140cm 50x120cm





Customize size available. Max width 80cm, max length 140cm.

### $50 \times 80 \text{cm}$



#### $46 \times 125$ cm

Eco-511005BP



Eco-511010BP

#### **DELUX**















# **JACQUARD**























ECO-8014H-18

## **ELEGANT**















ECO-5100BP-1

ECO-51009BP

ECO-51012BP

ECO-51013BP













ECO-51023BP

ECO-52001BP

ECO-52008BP-1

ECO-51002BP

ECO-51004BP

ECO-52006BP







ECO-52028BP



ECO-52029BP



ECO-52032BP



ECO-52033BP



ECO-52038BP

# Popular Model



ECO-8053H

| TECHNICAL INFORMATION    |                    | Anti Fatigue Mats                             |
|--------------------------|--------------------|-----------------------------------------------|
| Classification           | EN 685             | 33                                            |
| Weight                   | ISO 8543           | 2800g+-100g/m² for 12mm thickness             |
|                          |                    | 3400g+-100g/m <sup>2</sup> for 15mm th